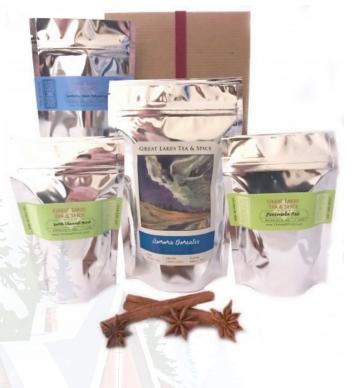

### **NORTHERN TEALIGHT GIFT BOX**

A gift set of fine teas fit for a 9 month winter! Includes pouches of North Channel Mint green tea-mint blend, Northern Estate Darjeeling black tea, Aurora Borealis herbal tea, and Organic Peninsula Red herbal tea. (\$46.80) To purchase, visit teaandspice.com.