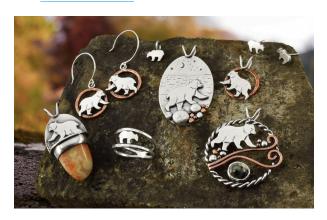

### **BETH MILLNER JEWELRY**

This holiday, Beth Millner Jewelry is excited to share a new Autumn Bears collection, featuring original bear designs crafted with Michigan greenstones and agates with recycled silver and copper. To purchase, visit bethmillner.com.