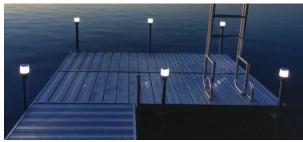

### **DOCK SOLAR LIGHTS**

These solar lights fit on 1.625" to 2.375" posts and turn on automatically at night. (\$56 for a two-pack of lights) To purchase, visit liftsladdersanddocks.com.