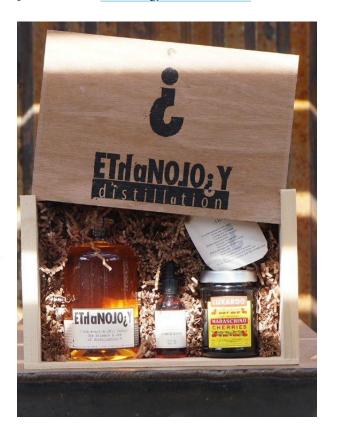

This is a gift that is sure to impress. Included in the beautiful custom pine crate is a 750ml bottle of Mel, Jack Rudy Aromatic Bitters, Luxardo maraschino cherries and a recipe card to make the locally famous Ethanology Mel Fashioned at home. (\$160) To purchase, visit ethanologydistillation.com.