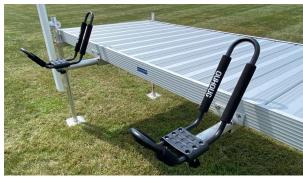

# SUPERIOR UNIVERSAL KAYAK OR PADDLE BOARD RACK FOR DOCKS

This rack creates easy kayak or paddle board storage. Includes brackets that bolt on to almost any dock with sides, nests and two 8' aluminum poles. (\$389) To purchase, visit liftsladdersanddocks.com.