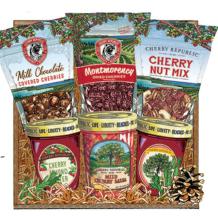

### CHERRY REPUBLIC SAMPLER

The "Little Six" is the perfect introduction to Cherry Republic. The sampler includes chocolate-covered cherries, jam, salsa, cherry nut mix, and more. (\$75 with

free shipping) To purchase, visit cherryrepublic.com.