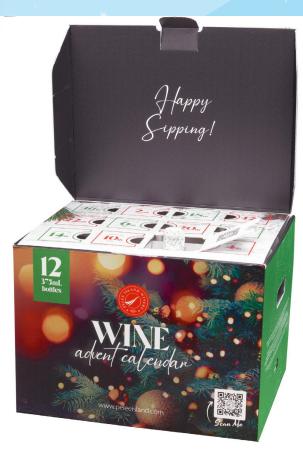

### HOLIDAY WINE ADVENT CALENDAR FROM PELEE ISLAND WINERY

Open each numbered slot to reveal a different bottle of wine every other day leading up until Christmas. (\$129.95) To purchase, visit peleeisland.com.