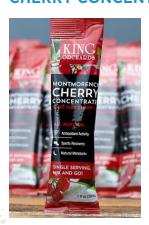

# KING ORCHARD 100% MONTMORENCY CHERRY CONCENTRATE

Packed with antioxidants and a great source of natural melatonin, Montmorency cherries have been shown to reduce inflammation and joint pain, increase muscle recovery and improve your sleep. Give the gift of health! (\$54 for 30 1-oz packets) To purchase, visit kingorchards.com.

Use code GLBN and 10%

of every order will be donated to the Great Lakes Business Network.