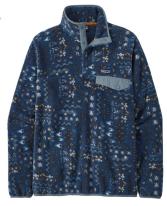

### PATAGONIA MENS SYNCH SNAP-T PULLOVER

A lightweight classic Snap-T® pullover made with warm and durable recycled polyester fleece. Fair Trade Certified™ sewn. (\$129) To purchase, visit bivouacannarbor.com.