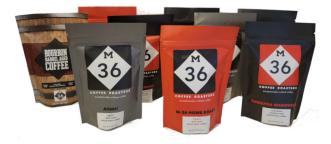

#### M-36 COFFEE ROASTERS

Give the gift of premium coffee, roasted to perfection. Try the organic coffee aged in bourbon barrels to pick up all the warmth and spice of a great bourbon or the Holiday Blend. Full pounds and sample packs are available. (From \$14.95) To purchase, visit m36coffeeroasters.com.