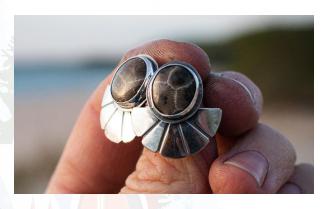

# HANDMADE JEWELRY BY WANDERING WATERS DESIGNS

Unique, handmade jewelry using stones found in and around Michigan's incredible waters. View the full online store at wanderingwatersdesigns.com.